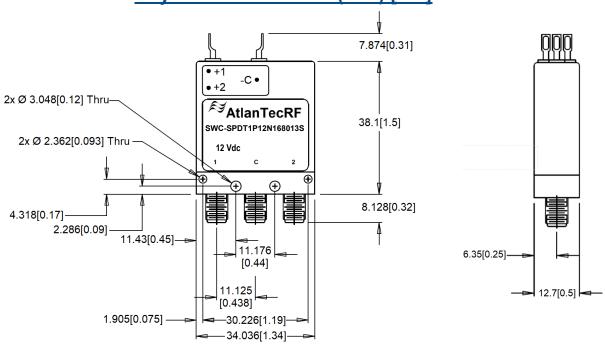

|                 |  |  |  |
|-----------------------|-----------------|--|--|--|
| Operating Temperature | -40°C to +85°C  |  |  |  |
| Storage Temperature   | -55°C to +100°C |  |  |  |
| Altitude N            | Max 30,000 feet |  |  |  |

Note 1: The specification provided is at nominal bias voltage and at 25°C unless otherwise specified

Note 2: The specification is subject to regular reviews and will be updated from time to time as part of our continuing product development and improved spec accuracy.

Note 3: Operation beyond the quoted limits stated above may cause instantaneous and permanent damage.

#### Typical RF Performance



















#### SWC-SPDT1P12N168013S

## **Schematics**



Schematic shown in position 1 (+1 last energised)

# Physical Dimensions (mm) [ins]



## **Model Numbering System**



#### - Contact us with specific requirements for other options

ATLANTIC MICROWAVE LIMITED 40a Springwood Drive Braintree Essex England CM7 2YN

TELEPHONE +44 (0)1376 550220

EMAIL sales@atlanticmicrowave.co.uk

FACSIMILE +44 (0)1376 552145

WEB www.atlanticmicrowave.com