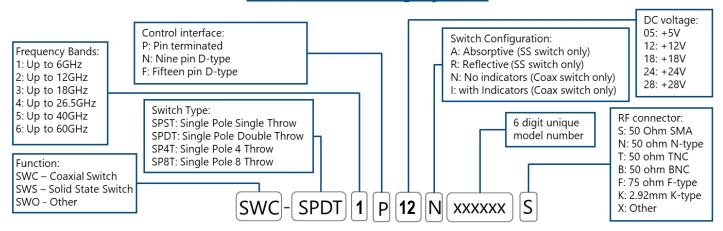

|-----------------------|-----------------|--|--|--|
| Operating Temperature | -40°C to +85°C  |  |  |  |
| Storage Temperature   | -55°C to +100°C |  |  |  |
| Altitude N            | Max 30,000 feet |  |  |  |

Note 1: The specification provided is at nominal bias voltage and at 25°C unless otherwise specified

Note 2: The specification is subject to regular reviews and will be updated from time to time as part of our continuing product development and improved spec accuracy.

Note 3: Operation beyond the quoted limits stated above may cause instantaneous and permanent damage.

#### Typical RF Performance



















#### SWC-SPDT1P12N168013S

## **Schematics**



Schematic shown in position 1 (+1 last energised)

# Physical Dimensions (mm) [ins]



## **Model Numbering System**



#### - Contact us with specific requirements for other options

ATLANTIC MICROWAVE LIMITED 40a Springwood Drive Braintree Essex England CM7 2YN

TELEPHONE +44 (0)1376 550220

EMAIL sales@atlanticmicrowave.co.uk

FACSIMILE +44 (0)1376 552145

WEB www.atlanticmicrowave.com