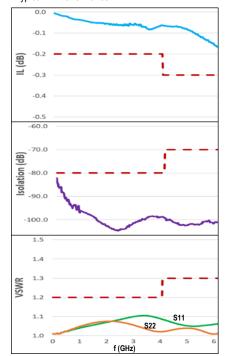

#### Typical RF Performance

#### SWC-SPDT1P12N168013S

# **SPDT Switch**

DC - 6GHz

- Single pole double throw coaxial switch
- Pulse latching
- High Isolation
- Low insertion loss
- Break before make
- 50Ω SMA connector

| RF Parameters         |     |         |        |        |        |  |
|-----------------------|-----|---------|--------|--------|--------|--|
| Frequency Range (GHz) |     | DC - 1  | 1-2    | 2-4    | 4-6    |  |
| Insertion Loss (dB)   | Max | 0.20    | 0.20   | 0.20   | 0.30   |  |
| VSWR                  | Max | 1.20:1  | 1.20:1 | 1.20:1 | 1.30:1 |  |
| Isolation (dB)        | Min | 80      | 80     | 80     | 70     |  |
| Average Power (W)     | Тур | 185     | 120    | 85     | 60     |  |
| Connectors            |     | 50Ω SMA |        |        |        |  |