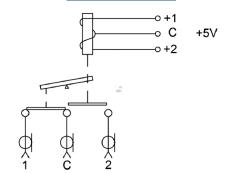

------------|--|--|
| Operating Voltage    | 12 V nominal |  |  |

| Environmental         |                 |  |  |  |
|-----------------------|-----------------|--|--|--|
| Operating Temperature | -40°C to +85°C  |  |  |  |
| Storage Temperature   | -55°C to +100°C |  |  |  |
| Altitude N            | Max 30,000 feet |  |  |  |

Note 1: The specification provided is at nominal bias voltage and at 25°C unless otherwise specified

Note 2: The specification is subject to regular reviews and will be updated from time to time as part of our continuing product development and improved spec accuracy.

Note 3: Operation beyond the quoted limits stated above may cause instantaneous and permanent damage.

#### Typical RF Performance



















#### SWC-SPDT1P12N168013S

## **Schematics**



Schematic shown in position 1 (+1 last energised)

# Physical Dimensions (mm) [ins]



## **Model Numbering System**



#### - Contact us with specific requirements for other options

ATLANTIC MICROWAVE LIMITED 40a Springwood Drive Braintree Essex England CM7 2YN

TELEPHONE +44 (0)1376 550220

EMAIL sales@atlanticmicrowave.co.uk

FACSIMILE +44 (0)1376 552145

WEB www.atlanticmicrowave.com